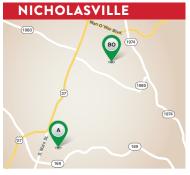

#### **BRANNON OAKS**

Open Saturday & Sunday 1-5pm 117 Blackthorn Drive Model to View: Wheeler A