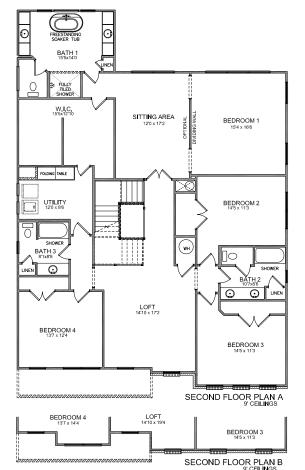

## Rochester

OPTIONAL FIRST FLOOR BEDROOM 5 SHOWN W/OPTION BATH 4 IN LIEU OF STUDY AND POWDER ROOM

OPTIONAL COVERED
DECK OFF BEDROOM 1
(REQUIRES ENLARGED PATIO
OR DECK BELOW)

CENTRAL KENTUCKY Christie's International Real Estate Bluegrass Lexington Area 859.245.1179