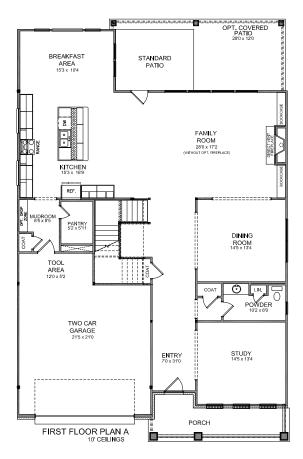

## Rochester

OPTIONAL FIRST FLOOR BEDROOM 5 SHOWN W/OPTION BATH 4 IN LIEU OF STUDY AND POWDER ROOM

OPTIONAL COVERED
DECK OFF BEDROOM 1
(REQUIRES ENLARGED PATIO
OR DECK BELOW)

CENTRAL KENTUCKY Christie's International Real Estate Bluegrass Lexington Area 859.245.1179