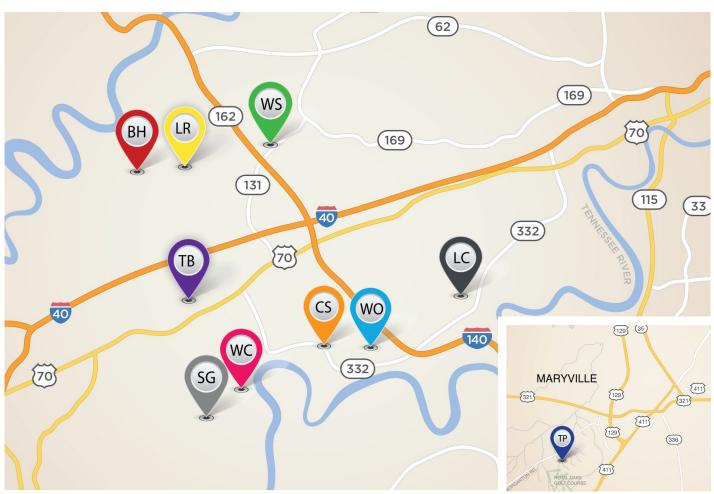

## Knoxville

THE BATTERY AT
BERKELEY PARK
Quick Move Homes Available

WATERSTONE AT
HARDIN VALLEY
Build to Suit Homes Available

WESTLAND OAKS
Build to Suit Homes Available

CAMBRIDGE SHORES
Model Open Sat & Sun 1-5
10615 Bald Cypress Lane
Model to View: Jackson II Exp

THE BROOKE AT
HARDIN VALLEY
Model Open Sat & Sun 1-5
2218 Sea Horse Lane
Model to View: Canterbury

LAUREL RIDGE
Models Open Mon-Fri 2-5,
Sat & Sun 1-5
2518 Timber Highlands Lane
Model to View: Hudson
2522 Timber Highlands Lane
Model to View: Cavanaugh II
2526 Timber Highlands Lane
Model to View: Glenstone

THE WOODS AT CHOTO
Build to Suit Homes Available

THE PARK
Models Open Sat & Sun 1-5
1004 Brookwood Lane
Model to View: Hartford II
1008 Brookwood Lane
Model to View: Baldwin Exp.

SHADY GLEN
Models Open Sat & Sun 1-5
1718 Glen Shady Blvd.
Model to View: Baldwin Exp.
12644 Hartsfield Lane
Model to View: Wakefield

LYONS CROSSING Model Open Sat & Sun 1-5 1455 Mossy Rock Lane Model to View: Talbot

To view model homes by appointment, contact: 865.693.3232