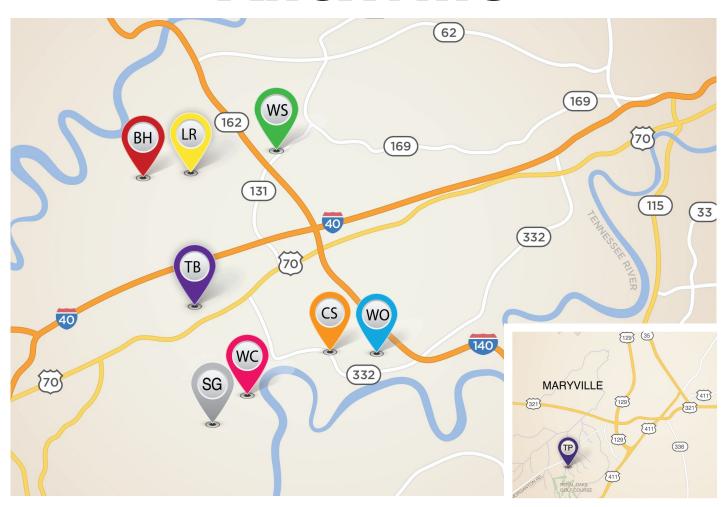

#### **CAMBRIDGE SHORES**

Model Open Fri, Sat, & Sun 12-5 10615 Bald Cypress Lane Model to View: Jackson II Exp

THE BATTERY AT **BERKELEY PARK Quick Move Homes Available** 

**WATERSTONE AT HARDIN VALLEY Build to Suit Homes Available** 

**WESTLAND OAKS Build to Suit Homes Available** 

#### **SHADY GLEN**

Models Open Fri, Sat, & Sun 12-5 1718 Glen Shady Blvd. Model to View: Baldwin Exp. 12644 Hartsfield Lane Model to View: Wakefield

#### **LAUREL RIDGE**

Models Open Mon-Thurs 2-5 Fri, Sat, & Sun 12-5 2518 Timber Highlands Lane Model to View: Hudson 2522 Timber Highlands Lane Model to View: Cavanaugh II 2526 Timber Highlands Lane Model to View: Glenstone

### THE PARK

Models Open Fri, Sat, & Sun 12-5 1004 Brookwood Lane Model to View: Hartford II 1008 Brookwood Lane Model to View: Baldwin Exp.

## THE BROOKE AT **HARDIN VALLEY**

Model Open Fri Sat. & Sun 12-5 2218 Sea Horse Lane Model to View: Canterbury

# THE WOODS AT CHOTO

**Build to Suit Homes Available** 

To view model homes by appointment, contact: 865.693.3232