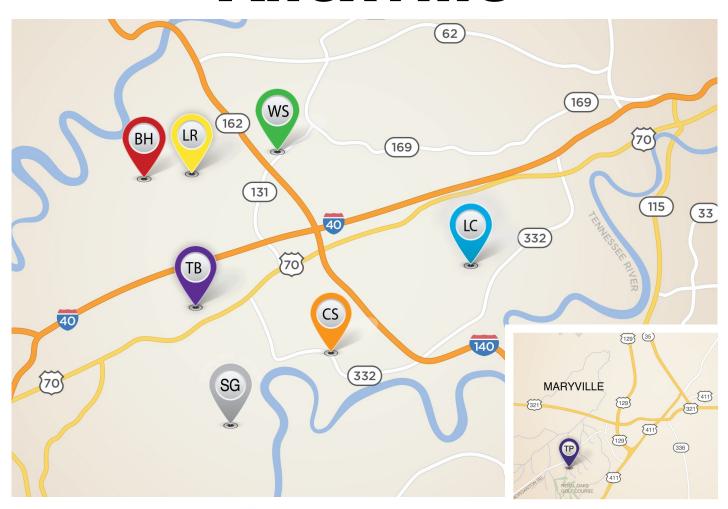

## THE PARK

Models Open Sat/Sun 1-5 1004 Brookwood Lane Model to View: Hartford II 1008 Brookwood Lane Model to View: Baldwin Exp.

## **SHADY GLEN**

Models Open Sat/Sun 1-5 1718 Glen Shady Blvd. Model to View: Baldwin Exp. 12644 Hartsfield Lane Model to View: Wakefield

## **CAMBRIDGE SHORES**

Model Open Sat/Sun 1-5 10615 Bald Cypress Lane

Model to View: Jackson II Exp

## THE BATTERY AT **BERKELEY PARK**

**Quick Move Homes Available** 

#### LAUREL RIDGE

Models Open Mon-Fri 2-5 & Sat/Sun 1-5 2518 Timber Highlands Lane Model to View: Hudson 2522 Timber Highlands Lane Model to View: Cavanaugh II 2526 Timber Highlands Lane Model to View: Glenstone

### LYONS CROSSING

Model Open Sat/Sun 1-5 1455 Mossy Rock Lane Model to View: Talbot

## WATERSTONE AT HARDIN VALLEY

**Build to Suit Homes Available** 

THE BROOKE AT HARDIN VALLEY Quick Move & Built to Suit **Homes Available** 