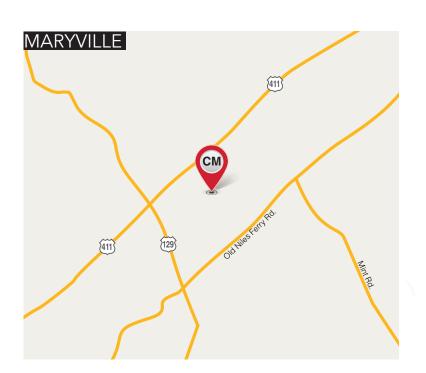

**Open Saturday & Sunday 1-5pm** 107 Clover Meadow Lane, Maryville, TN 37801 Model to View: Bedford Hill B