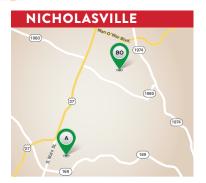

#### TREND COLLECTION 🕜 AT BOURBON OAKS

Open Saturday & Sunday 1-5pm 100 Linzi Way

Model to View: Balsam Springs

**GEORGETOWN** 

#### **BRANNON OAKS**

Open Saturday & Sunday 1-5pm 117 Blackthorn Drive Model to View: Wheeler A