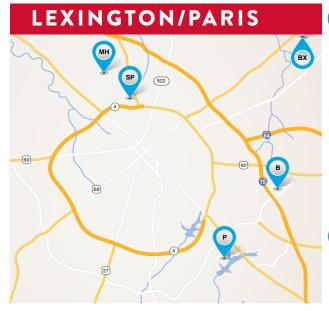

#### THE PENINSULA

Open Saturday & Sunday 1-5pm 3401 & 3405 Bay Shoals Drive Models to View: Fairhaven A & Tristan A

#### SG SANDERS GARDEN Open Saturday & Sunday 1-5pm

2374 & 2370 Calendula Road Models to View: Canterbury A & Atkinson A

OXFORD LANDING

**Open Saturday & Sunday 1-5pm** 162 Limestone Lane Model to View: Greenfield A

ABBEY AT OLD OXFORD

Open Saturday & Sunday 1-5pm 134 Dunmore Lane Model to View: Bridgeport A

TREND COLLECTION @
AT SOUTH CROSSING

**Open Saturday & Sunday 1-5pm** 100 Bellatrix Court Model to View: Haywood Park B

BRANNON OAKS
Open Saturday & Sunday 1-5pm
117 Blackthorn Drive

Model to View: Wheeler A

A THE ARBOURS 70
Open Saturday & Sunday 1-5pm

200 Ivy Green Place Model to View: Granite Coast A

TREND COLLECTION 
AT PAYNES CROSSING