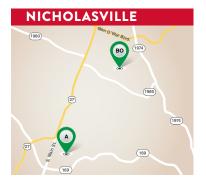

### TREND COLLECTION \*\* AT BOURBON OAKS

Open Saturday & Sunday 1-5pm 100 Linzi Way Model to View: Balsam Springs

# TREND COLLECTION AT MASTERSON Open Saturday & Sunday 1-5pm

1156 Leanndra Park Model to View: Sutton Bay A