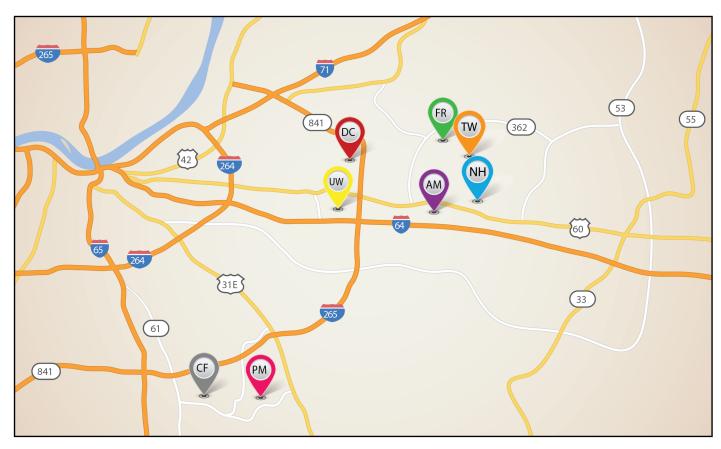

## ARLINGTON MEADOWS

Open Saturday & Sunday 1-5pm 105 Arlington Meadows Drive Model to view: Arlington II Expanded

## COOPER FARMS

Open Tues/Thurs 2-5pm, Sat/Sun 1-5pm 7134 Black Walnut Circle Model to view: Canterbury

#### PRIMROSE MEADOWS

Open Saturday & Sunday 1-5pm 11714 English Meadow Drive Model to view: Spencer II

## **URTON WOODS**

Open Saturday & Sunday 1-5pm 816 Urton Woods Way Model to view: Hartford II

#### **NOTTING HILL**

**Visit Arlington Meadows for** more information

# **DESIGN CENTER**

13301 Magisterial Drive **Agent Open House** Thurs 5-7pm & Sat 9:30-11:30am