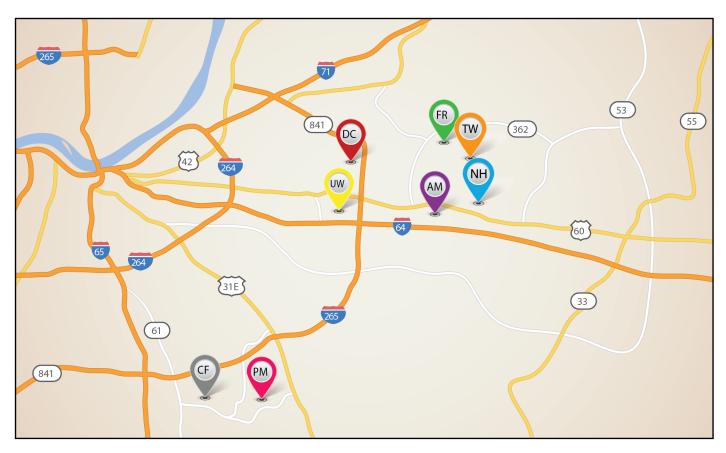

## ARLINGTON MEADOWS Visit Flat Rock Ridge for more information

PRIMROSE MEADOWS Visit Cooper Farms for more information

### COOPER FARMS

Open Tues/Thurs 2-5pm, Sat/Sun 1-5pm 7134 Black Walnut Circle Model to view: Canterbury

### **URTON WOODS**

Open Saturday & Sunday 1-5pm 816 Urton Woods Way Model to view: Hartford II

## **FLAT ROCK RIDGE**

Open Tues/Thurs 2-5pm, Sat/Sun 1-5pm 18103 Ellerslie Drive Models to view: Albany, Baldwin Exp & Highland

## **NOTTING HILL**

Visit Flat Rock Ridge for more information

#### **THORNWOOD**

Open Sunday 1-5pm 18683 Mila Marie Drive **Model to View: Canterbury** 

# **DESIGN CENTER**

13301 Magisterial Drive **Agent Open House** Thurs 5-7pm, Sunday 1-5pm