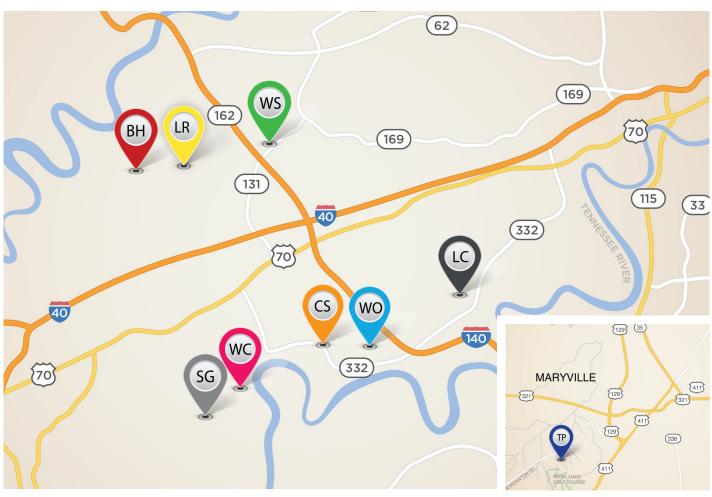

## Knoxville

**SHADY GLEN** 1718 Glen Shady Blvd. Model to View: Baldwin Exp. 12644 Hartsfield Lane Model to View: Wakefield

THE BROOKE AT **HARDIN VALLEY** 2218 Sea Horse Lane **Model to View: Canterbury** 

**THE PARK** 1004 Brookwood Lane Model to View: Hartford II 1008 Brookwood Lane Model to View: Baldwin Exp.

**CAMBRIDGE SHORES** 10615 Bald Cypress Lane Model to View: Jackson II Exp

**WESTLAND OAKS** 

**LAUREL RIDGE** 2518 Timber Highlands Lane Model to View: Hudson 2522 Timber Highlands Lane Model to View: Cavanaugh II 2526 Timber Highlands Lane Model to View: Glenstone

**WATERSTONE AT HARDIN VALLEY** 2431 Waterstone Boulevard Model to view: Jackson II 2425 Waterstone Boulevard Model to view: Torrington II

THE WOODS AT CHOTO **Build to Suit Homes Available** 

**Build to Suit Homes Available** 

LYONS CROSSING 1455 Mossy Rock Lane Model to View: Talbot

Our model homes are currently open by appointment only. Please contact a Ball Homes Specialist to schedule.

865.693.3232